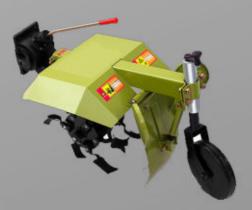

# RANGE

- Engine type: evaporation/radiator
- Chassis model: 101 or 121 model
- Power:8HP-13H (R180-R196)

evaporation

O

**Rotary tiller** 

Working width: 80cm-100cm

Soil working equipment in preparation for seeding, burial of plant residues, elimination of weeds, inter-row weeding for horticulture and floriculture.

- The tilling width can be adjusted by changing the numbers of knives and the width of the cover
- Safety guard for operator's safety
- Optional: adjustable ridger (behind rotary hoe)