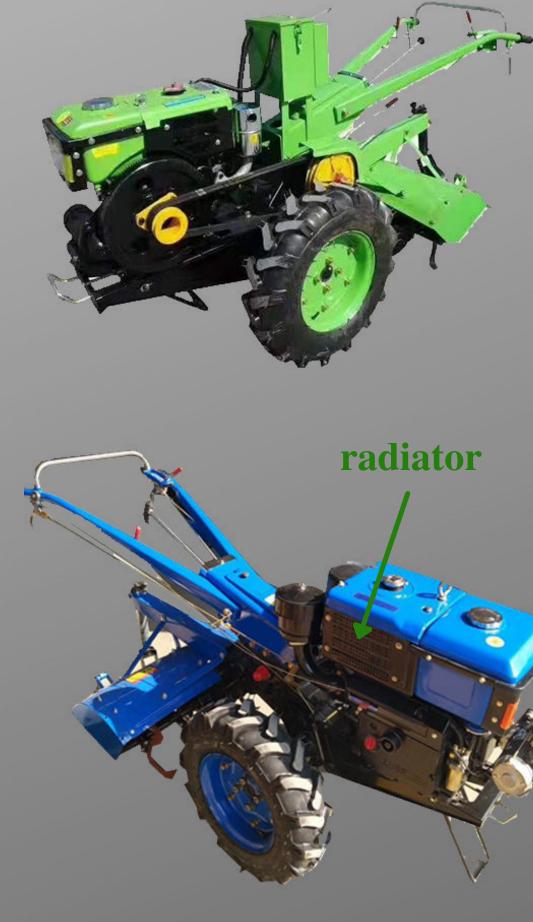

# RANGE

- Engine type: evaporation/radiator
- Chassis model: 101 or 121 model
- Power:8HP-13H (R180-R196)

evaporation

O

**Rotary tiller** 

Working width: 80cm-100cm

Soil working equipment in preparation for seeding, burial of plant residues, elimination of weeds, inter-row weeding for horticulture and floriculture.

# **TECHNICAL FEATURES**

| Power                         | ES-Walking Tractor 8hp                           | ES-Walking Tractor 10hp | ES-Walking |
|-------------------------------|--------------------------------------------------|-------------------------|------------|
| Engine Type                   | Single Cylinder, Horizontal, 4-Stroke, Water Coo |                         |            |
| Combustion System             | Swirl Chamber/Direct Injection                   |                         |            |
| Bore*Stroke (mm)              | 80*80                                            | 90*90                   | 92         |
| Total Displacement (L)        | 0.40                                             | 0.51                    | 0.         |
| Max.Output (kw/rpm)           | 5.88                                             | 7.45                    | 8.         |
| Engine Net Weight (kg)        | 72                                               | 95                      | 10         |
| Chassis Structure Weight (kg) | 150                                              |                         |            |
| Type of Tyre                  | 6.00-12                                          |                         |            |
| Drive Unit                    | V-Belt Transmission                              |                         |            |
| Transmission                  | Gear Reducer                                     |                         |            |
| Rated Speed (r/min)           | 2200                                             |                         |            |
| Gear Shift                    | 6F+2R                                            |                         |            |
| Cooling System Consumption    | Evaporative/Condensing (Radiator)                |                         |            |
| Lubrication Method            | Pressure Splash Spray                            |                         |            |
| Starting Method               | Hand Start/Electric Start                        |                         |            |
| Chassis Type                  | Traction & Driving                               |                         |            |
| Rated Traction                | 1700N                                            |                         |            |
| Type of Clutch                | Sing/Double Friction Disc of Constant Conj       |                         |            |
| Brake                         | Ring Type with Inner Pads                        |                         |            |
| Tread                         | 640-680mm                                        |                         |            |
| Type of Steering Gear         | Meshing Sleeve (Lockable, with Swivel Cl         |                         |            |
| PTO Rotational Speed (rpm)    | 1176                                             |                         |            |
| Tillage Width (mm)            | 800-1000                                         |                         |            |