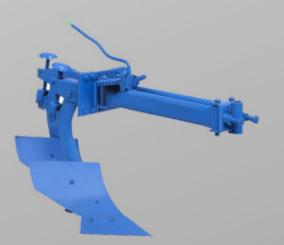

#### **Double Plow**

The plow turns over topsoil, bringing subsoil to the top and burying weeds and previous crops; thereby speeding decomposition.