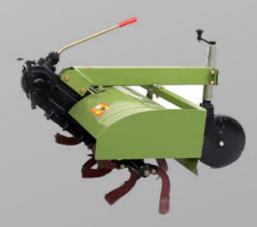

# RANGE

- Engine type: evaporation/radiator
- Chassis model: 101 or 121 model
- Power:8HP-13H (R180-R196)

evaporation

O

**Rotary tiller** 

Working width: 80cm-100cm

Soil working equipment in preparation for seeding, burial of plant residues, elimination of weeds, inter-row weeding for horticulture and floriculture.