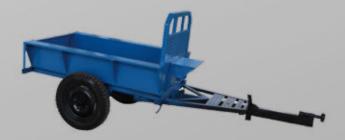

#### Five tines

Trailer

#### Paddy wheel

Capacity: 0.5-1.5ton Size: 1.8\*0.9\*0.35 meter Diameter:62cm Width:27cm