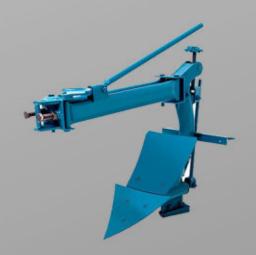

### **Moldboard plow**

Suitable for loam, or sandy loam soils in the cultivated