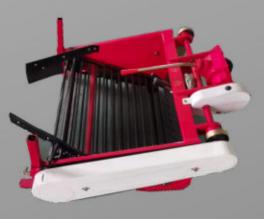

#### **Straw Returning to Field/Grass Chopper**

#### Working Width:70cm

- harvest and crush corn, sorghum, wheat, rice, cotton stalks and other stalks,
- and can also play a role in the above crop stubble, stubble eradication, weeding, soil loosening, burial, returning to the field and so on