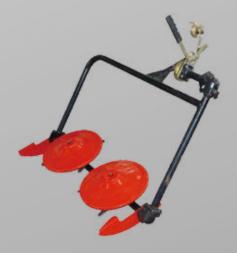

#### **Disc mower**

#### Water pump

Working width: 90cm Suitable for cutting over 5cm grass 2.5 Inch Not including water pipe