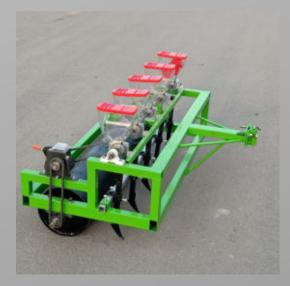

#### Vegetable seeder

Seeding row spacing: 8-50cm Seeding spacing: 2-60cm adjustable Seed depth: 0-5cm adjustable Seed can be sown: spinach, coriander, Grape, lettuce and other small seeds.