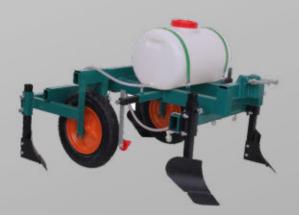

#### **Mulch Applicator**

Mulch width:40-100cm Mulch depth: 3-6cm with fertilizer tank

- tight cover film, no damage film, uniform pesticide spraying and good weeding effect
- Drip irrigation