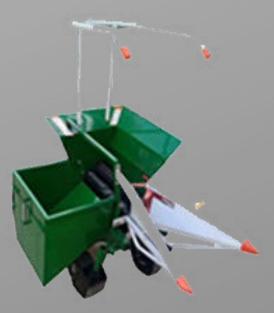

#### Vegetable seeder

Seeding row spacing: 8-50cm Seeding spacing: 2-60cm adjustable Seed depth: 0-5cm adjustable Seed can be sown: spinach, coriander, Grape, lettuce and other small seeds.