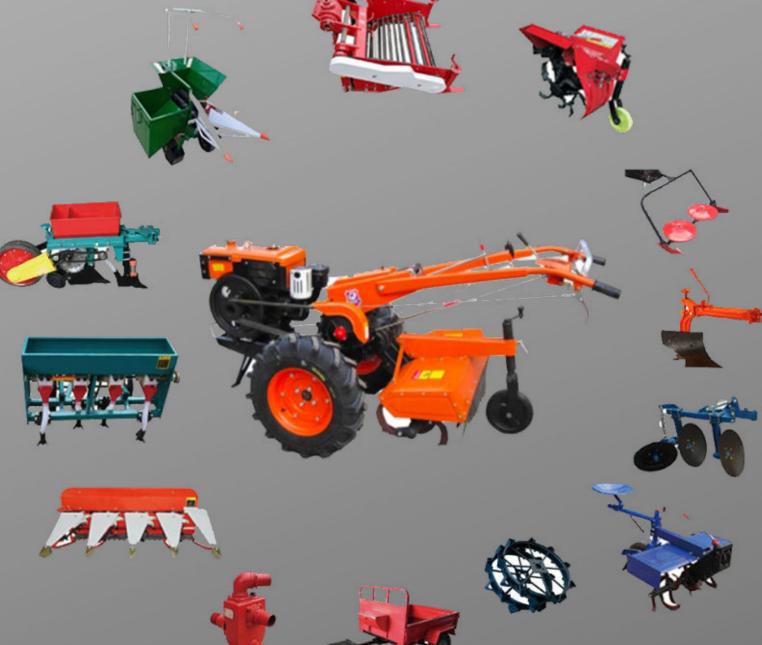

# **ATTACHMENTS**

WALKING TRACTOR (MOTOCULTIVADOR) CAN BE USED FOR DIFFERENT JOBS, AS WELL AS FOR CLASSIC TILLING. ALL THE MODELS TO BE USED IN AN EXTREMELY PRACTICAL WAY WITH BOTH FRONT AND **REAR ATTACHMENTS.** THE WIDE RANGE OF PROFESSIONAL AND GENUINE ATTACHMENTS MAKES TOOLS FOR ALL SEASONS.

# RANGE

- Engine type: evaporation/radiator
- Chassis model: 101 or 121 model
- Power:8HP-13H (R180-R196)

evaporation

O

**Rotary tiller** 

Working width: 80cm-100cm

Soil working equipment in preparation for seeding, burial of plant residues, elimination of weeds, inter-row weeding for horticulture and floriculture.

#### **Reversible plow**

Equipment to overturn and fragment the soil in preparation for further workings or directly for seeding. When overturning the soil, any weeds or previous crops are buried, speeding their decomposition.

#### **Double Plow**

The plow turns over topsoil, bringing subsoil to the top and burying weeds and previous crops; thereby speeding decomposition.

### **Moldboard plow**

Suitable for loam, or sandy loam soils in the cultivated

#### **Corn harvester**

Working Row: single Work Efficiency: over 0.2ha/h Stubble Height: less than 8cm Straw Crushing Rate: > 98%

• corn picking and straw shredding finishing in one time

#### **Wheat/Rice harvester**

Rows:5 Working Width : 100cm Line Spacing: 15-25 cm adjustable Seeding Depth: 20-50 cm adjustable Capacity: 30kg Fertilizing and seeding Cutting Length: 1.2 meter Stubble Height: ≥5cm Productivity: over 0.5ha/hour Total Loss Rate: <1%

#### **Potato harvester**

Working width:70cm Digging depth: 15-40cm Potato-exposing rate:>98%