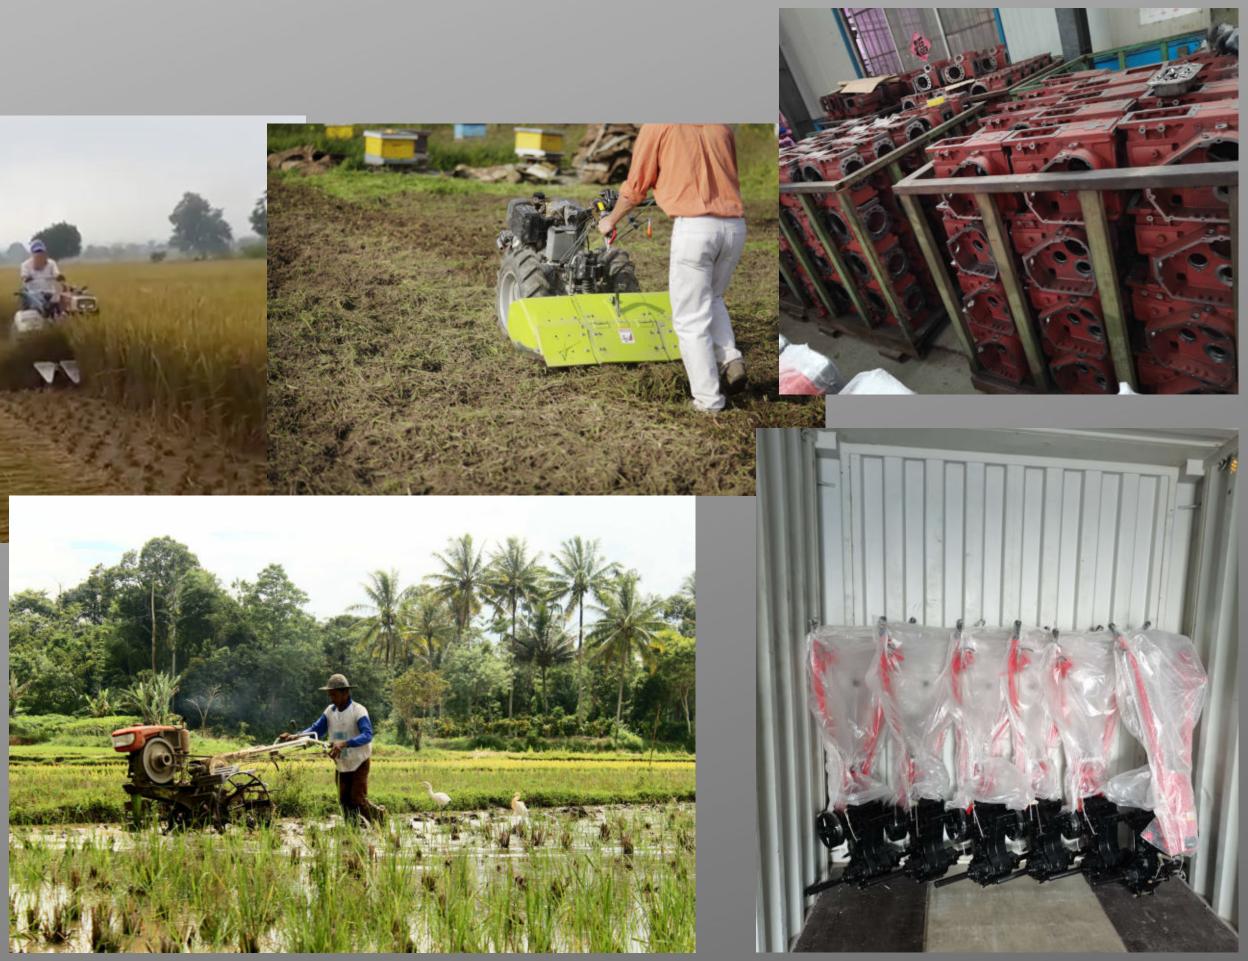

# RANGE

- Engine type: evaporation/radiator
- Chassis model: 101 or 121 model
- Power:8HP-13H (R180-R196)

evaporation

O

**Rotary tiller** 

Working width: 80cm-100cm

Soil working equipment in preparation for seeding, burial of plant residues, elimination of weeds, inter-row weeding for horticulture and floriculture.

# SERVICES

- Spare parts: A complete range of original spare parts, guaranteed directly.
- Warranty: 2 years warranty for main parts.
- Assistance: A team of specialists, well prepared and available to assure an efficient and resolving service.
- Cooperation: Agricultural machinery industry information and customer marketing assistance.