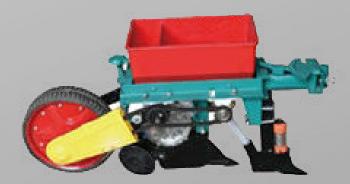

#### **Peanuts planter**

#### Seeding rows:2 Line space: about 20cm Row spacing: 15-30cm adjustable

**Corn / bean seeder** 

Seeding Depth: 3-10cm Row Spacing: 15-35cm adjustable

- Single row
- Fertilizing, seeding, earthing one time
- Anti-tangled Grass function
- no-tillage
- 6 gear shift