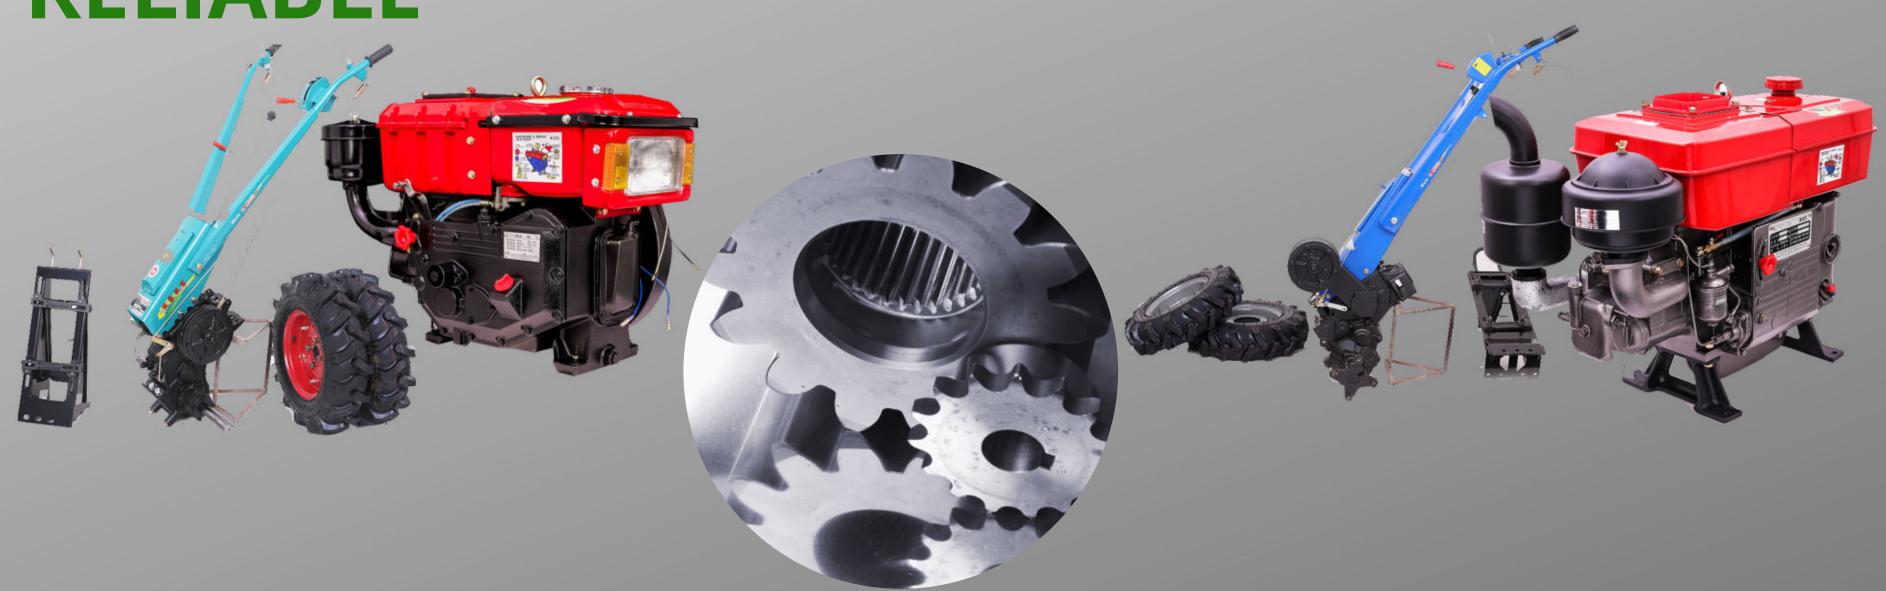

# RELIABLE

1. Each engine will be tested about 20-40 minutes, failure rate of products < 0.9%

2. Debugging each Gearbox to make sure clutch, accelerator etc. works smoothly.

3. Gears in tractors' gearbox, transmission shaft, engines'cams, piston pins and some measuring tools are all made of 20CrMnTi carburized steel. With carburizing quenching process, it could be improve the hardness, strength and wear resistance of metal parts.