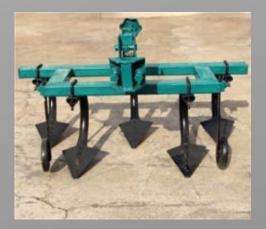

#### **Double Plow**

The plow turns over topsoil, bringing subsoil to the top and burying weeds and previous crops; thereby speeding decomposition.

### **Moldboard plow**

Suitable for loam, or sandy loam soils in the cultivated