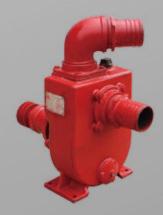

#### Water pump

Working width: 90cm Suitable for cutting over 5cm grass 2.5 Inch Not including water pipe