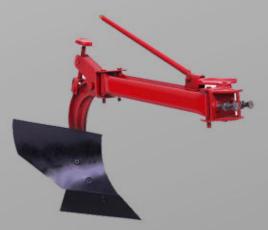

#### **Reversible plow**

Equipment to overturn and fragment the soil in preparation for further workings or directly for seeding. When overturning the soil, any weeds or previous crops are buried, speeding their decomposition.

- Adjustable ploughshare penetration depth
- Adjustable height of the knife
- Adjustable working angle