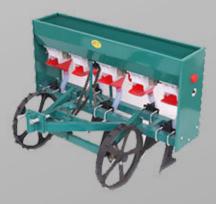

#### **Peanuts planter**

#### Seeding rows:2 Line space: about 20cm Row spacing: 15-30cm adjustable

**Corn / bean seeder** 

Seeding Depth: 3-10cm Row Spacing: 15-35cm adjustable

- Single row
- Fertilizing, seeding, earthing one time
- Anti-tangled Grass function
- no-tillage
- 6 gear shift