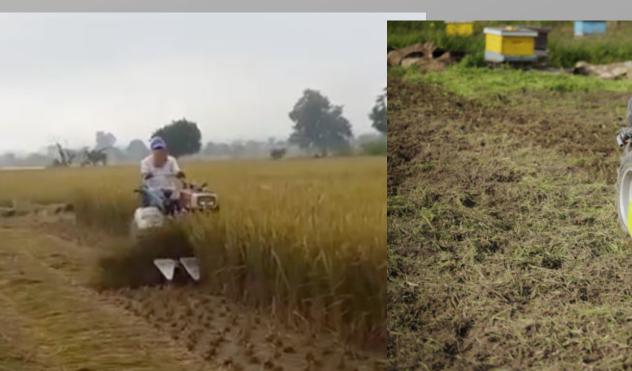

# RANGE

- Engine type: evaporation/radiator
- Chassis model: 101 or 121 model
- Power:8HP-13H (R180-R196)

evaporation

O

**Rotary tiller** 

Working width: 80cm-100cm

Soil working equipment in preparation for seeding, burial of plant residues, elimination of weeds, inter-row weeding for horticulture and floriculture.