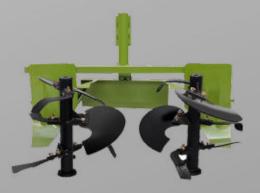

#### **Double Plow**

The plow turns over topsoil, bringing subsoil to the top and burying weeds and previous crops; thereby speeding decomposition.