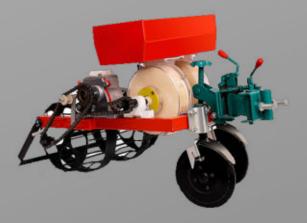

#### **Peanuts planter**

#### Seeding rows:2 Line space: about 20cm Row spacing: 15-30cm adjustable

**Corn / bean seeder** 

Seeding Depth: 3-10cm Row Spacing: 15-35cm adjustable

- Single row
- Fertilizing, seeding, earthing one time
- Anti-tangled Grass function
- no-tillage
- 6 gear shift