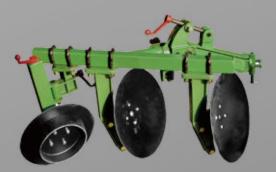

### **Disc plow**

#### Working width: 40cm

#### Overturn the hard or dry or stone soil.

• Adjustable working angle