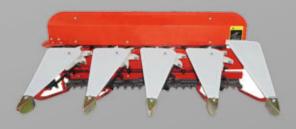

#### **Potato harvester**

Working width:70cm Digging depth: 15-40cm Potato-exposing rate:>98%