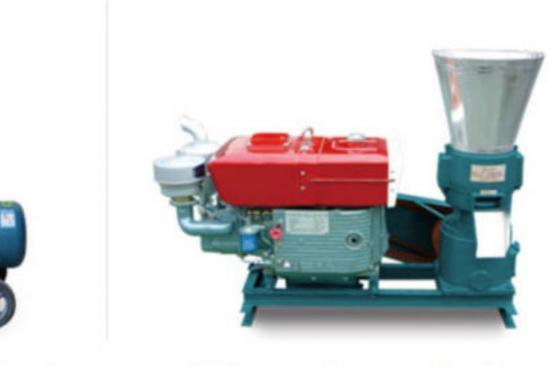

## Feeds pellet machine

- Power by electric motor
- Power by diesel engine
- Power by gasoline engine
- Power by PTO shaft

#### **Diesel model**