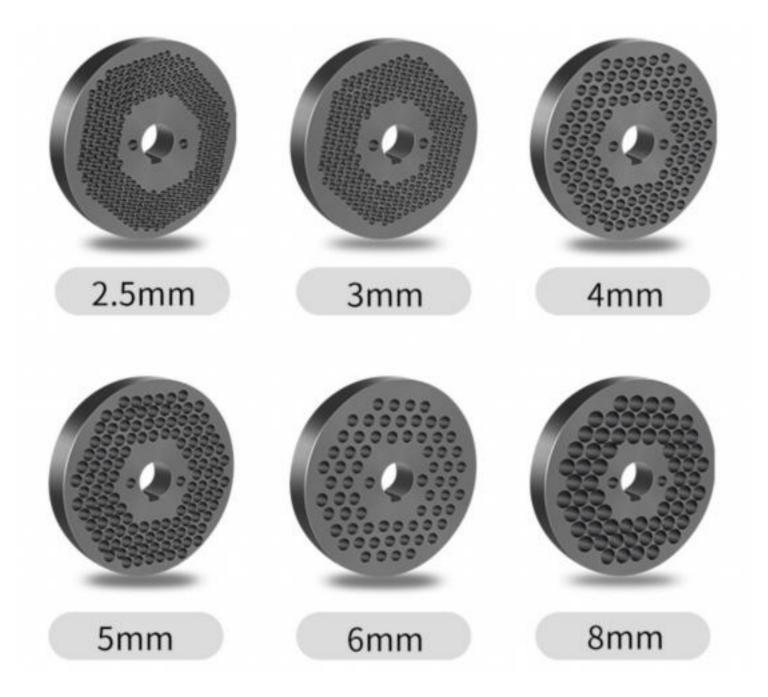

## **APPLICATIONS**

2MM millstone suitable for aquatic products, shrimp, small fish, crabs, young birds, etc

3MM millstone suitable for breeding, young chickens young ducks, young rabbits, young peacocks and so on

The 4MM millstone plate is suitable for chicken, duck fish, rabbit, pigeon, bird and so on

5MM millstone suitable for pigs, horses, cattle, sheep dogs and other livestock