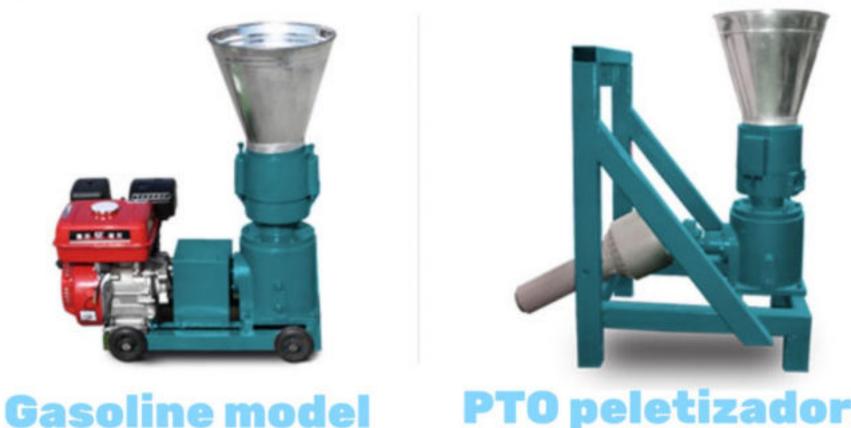

## Feeds pellet machine

- Power by electric motor
- Power by diesel engine
- Power by gasoline engine
- Power by PTO shaft

#### **PTO peletizadora**

According to the power link, it can be divided into