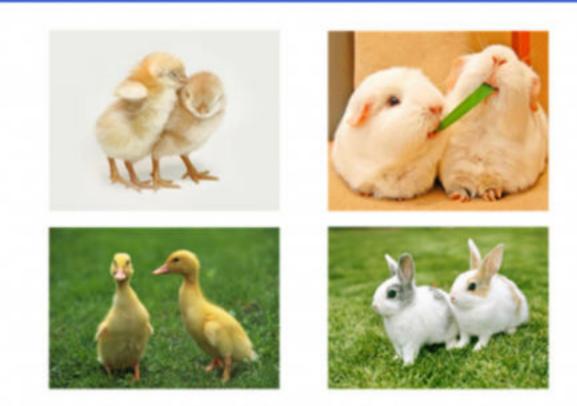

## **APPLICATIONS**

2MM millstone suitable for aquatic products, shrimp, small fish, crabs, young birds, etc

3MM millstone suitable for breeding, young chickens young ducks, young rabbits, young peacocks and so on

The 4MM millstone plate is suitable for chicken, duck fish, rabbit, pigeon, bird and so on

5MM millstone suitable for pigs, horses, cattle, sheep dogs and other livestock