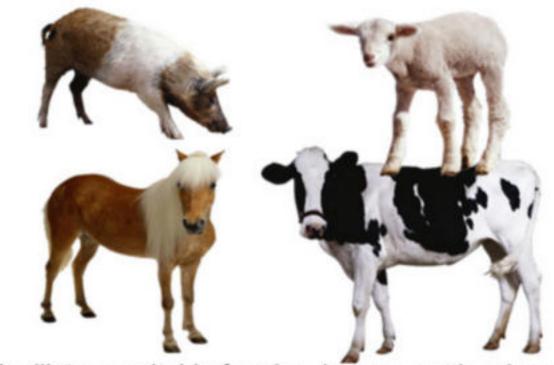

The 4MM millstone plate is suitable for chicken, duck fish, rabbit, pigeon, bird and so on

5MM millstone suitable for pigs, horses, cattle, sheep dogs and other livestock