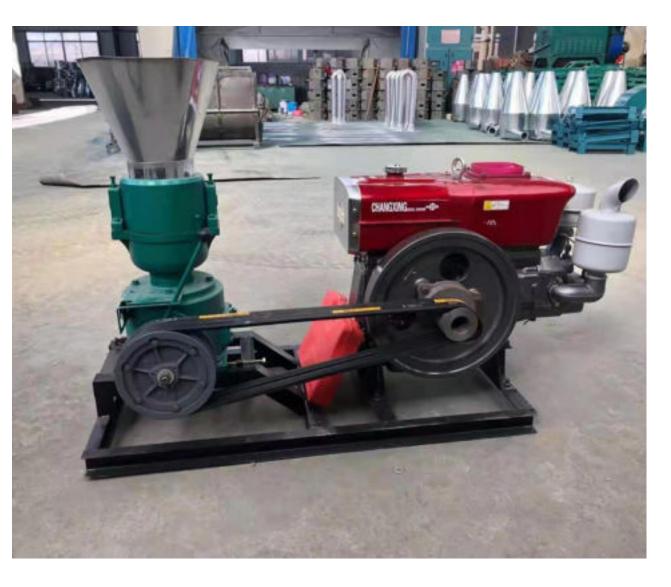

## Feeds pellet machine

- Power by electric motor
- Power by diesel engine
- Power by gasoline engine
- Power by PTO shaft

#### **Diesel model**