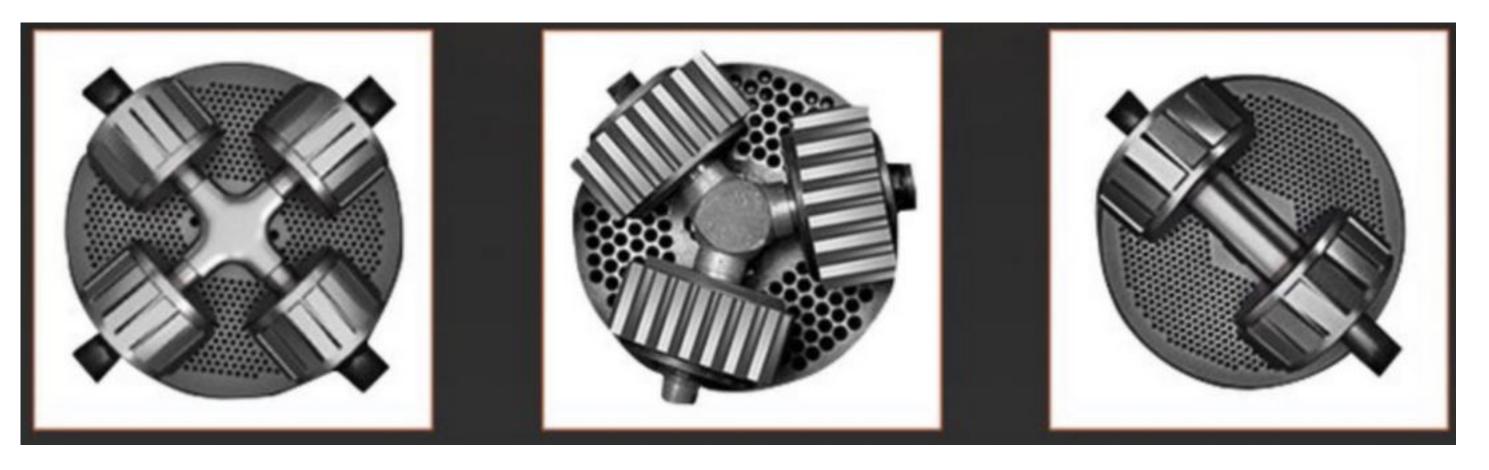

| 15     | 22                | 460    |   |
| 400            | 1400~1800 | 15     | 30                | 800    |   |

| Size       |  |
|------------|--|
| (cm)       |  |
| 75x32x70   |  |
| 78x33x77   |  |
| 80x34x78   |  |
| 100x43x95  |  |
| 118x58x112 |  |
| 126x46x115 |  |
| 138x55x125 |  |
| 160x80x170 |  |

Please note the yield will different depend on the material type, degree of dryness and wetness of forage, the speed of forage transfer into machine, motor kw etc.

# According to the requirements of different feed and feed grain hardness requirements of different selection



Corn Pellet



**Fish Meal Pellet** 



Oil Pellet



Forest Tree Pellet



Grass Pellet



Meat&Bone Meal Pellet



Wooden Pellet



Platycodon Grandiflorum Pellet



Gain Pellet



## **ADVANTAGES**



- The material of rolling wheel and die hole are manganese steel, wear-resident and high temperature treatment.
- The weight of the whole machine is large and the stability is increased.
- Corn can be added directly without crushing. The processed particles should have a smooth surface and moderate hardness. Through extrusion to produce high temperature, can kill the general pathogenic microorganisms, parasites, effective prevention of part of the disease; Grain water content is low, easy to store, in water can be a long time to maintain the original state, greatly improve the feed utilization rate.

## FEATURES

1. Widely choice on different kind of biomass materials.

- 2. Pellet in different diameter can customized.
- 3. Can equipped with Mixer ,conveyor into production line.
- 4. Dif