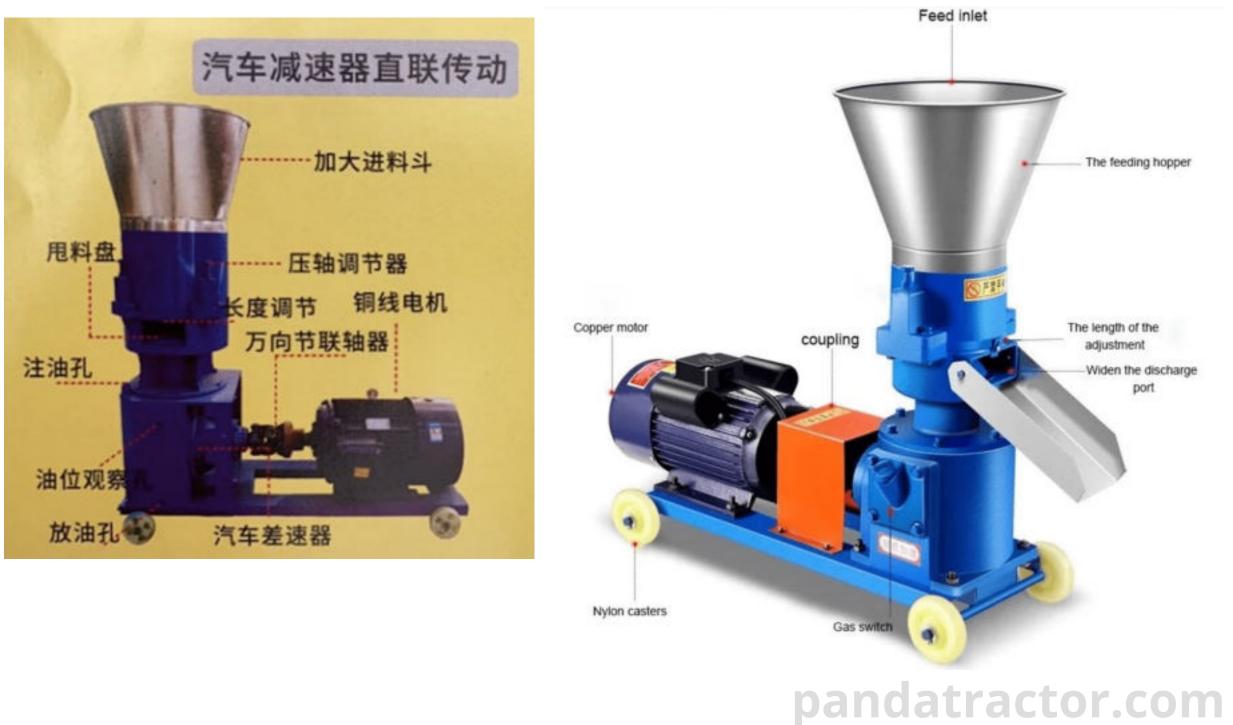

# **Pellet Machine** 6 .... andatractor.com

### According to the power source, it can be divided into

## Feeds pellet machine

- Power by electric motor
- Power by diesel engine
- Power by gasoline engine
- Power by PTO shaft









#### **Diesel model**

#### **PTO peletizadora**

According to the power link, it can be divided into

## Belt pulley link



## Reducer gear transmission Direct transmission



## Specification

| Pellet Machine | Yield     | Engine | Electric<br>Motor | Weight |   |
|----------------|-----------|--------|-------------------|--------|---|
| Model          | (kg/h)    | (hp)   | (kw)              | (kg)   | t |
| 125            | 60~80     | 8      | 4                 | 75     |   |
| 150            | 90~150    | 8      | 4                 | 85     |   |
| 160            | 100~170   | 8      | 4.5               | 92     |   |
| 210            | 200~300   | 12     | 7.5               | 180    |   |
| 230            | 300~400   | 12     | 11                | 265    |   |
| 260            | 500~600   | 15     | 18.5              | 320    |   |
| 300            | 800~900   | 15     | 22                | 460    |   |
| 400            | 1400~1800 | 15     | 30