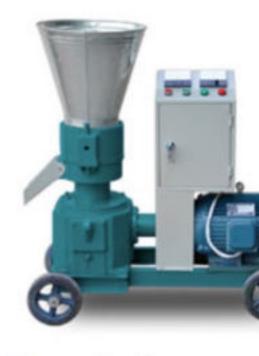

## Feeds pellet machine

- Power by electric motor
- Power by diesel engine
- Power by gasoline engine
- Power by PTO shaft