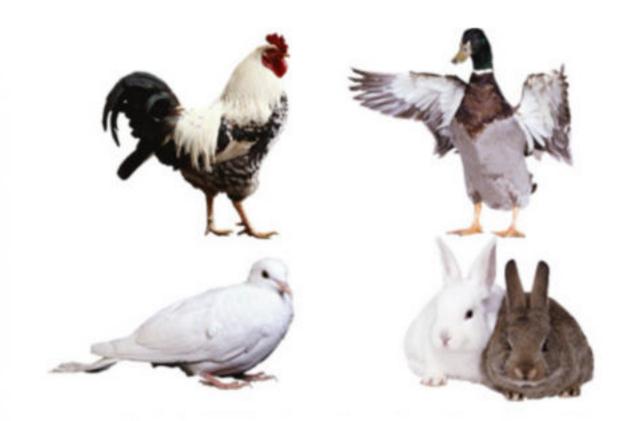

## **APPLICATIONS**

2MM millstone suitable for aquatic products, shrimp, small fish, crabs, young birds, etc

3MM millstone suitable for breeding, young chickens young ducks, young rabbits, young peacocks and so on

The 4MM millstone plate is suitable for chicken, duck fish, rabbit, pigeon, bird and so on

5MM millstone suitable for pigs, horses, cattle, sheep dogs and other livestock