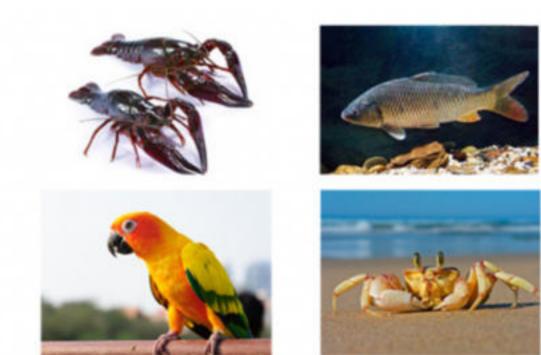

## **APPLICATIONS**

2MM millstone suitable for aquatic products, shrimp, small fish, crabs, young birds, etc

3MM millstone suitable for breeding, young chickens young ducks, young rabbits, young peacocks and so on