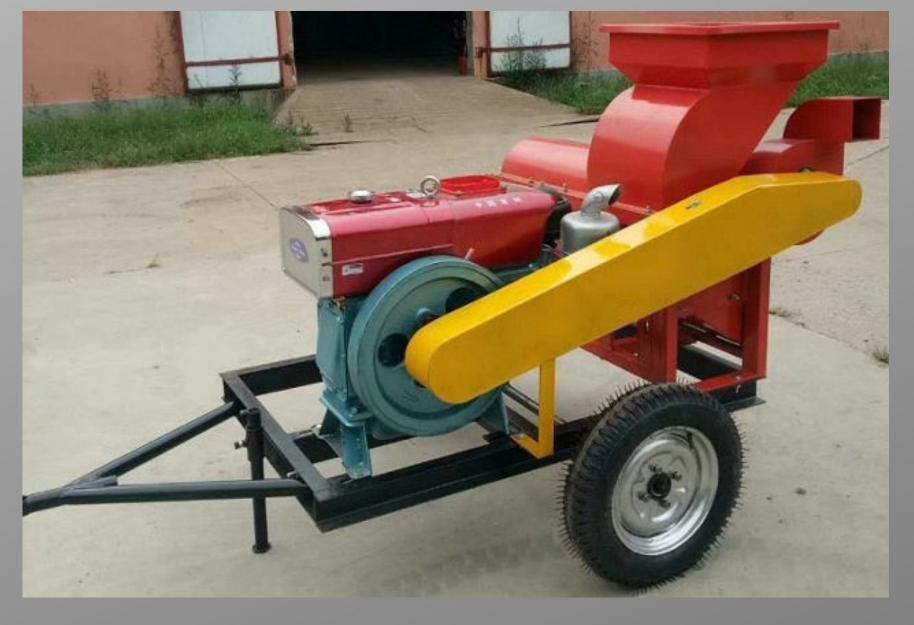

### Corn thresher

Peel threshing yield: 2-3ton/hour(4-6 ton/hour)

Power: 12-18 deisel engine or electric motor

Thresher rate: 99%