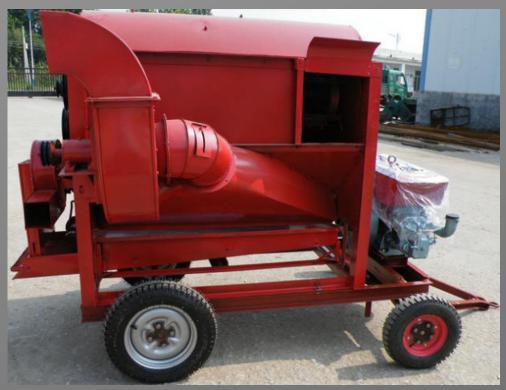

#### Wheat/rice grain thresher

Capacity: 800-1200 Kg/h rice, wheat. Millet, sorghum, and other grains; Soybean 400-600 kg/h

Power: 7.5kw electric motor/12-15hp diesel engine

breaking rate≤0.5 Total loss rate≤1.0

Overall dimension Length width Height (including tire and pull frame): 310\*170\*140cm

Cleaning type: Vibrating screen + blowing fan