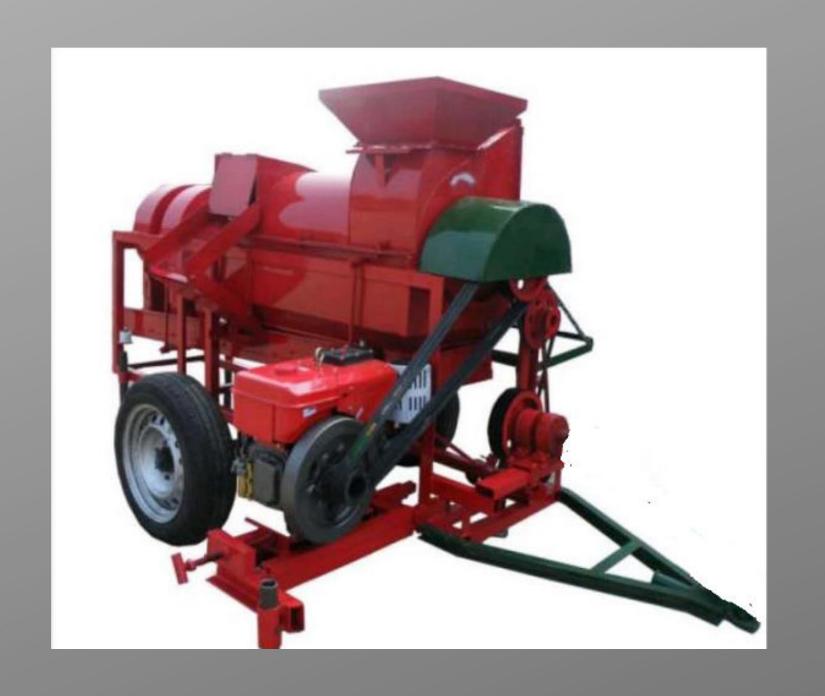

### Corn thresher

Peel threshing yield: 2-3ton/hour(4-6 ton/hour)

Power: 12-18 deisel engine or electric motor

Thresher rate: 99%