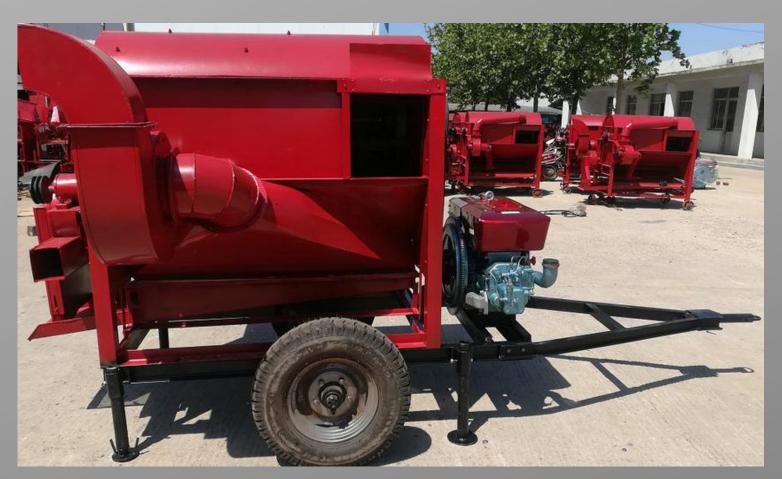

#### Wheat/rice grain thresher

Capacity: 800-1200 Kg/h rice, wheat. Millet, sorghum, and other grains; Soybean 400-600 kg/h

Power: 7.5kw electric motor/12-15hp diesel engine

breaking rate≤0.5 Total loss rate≤1.0

Overall dimension Length width Height (including tire and pull frame): 310\*170\*140cm

Cleaning type: Vibrating screen + blowing fan

### Corn thresher

Peel threshing yield: 2-3ton/hour(4-6 ton/hour)

Power: 12-18 deisel engine or electric motor

Thresher rate: 99%