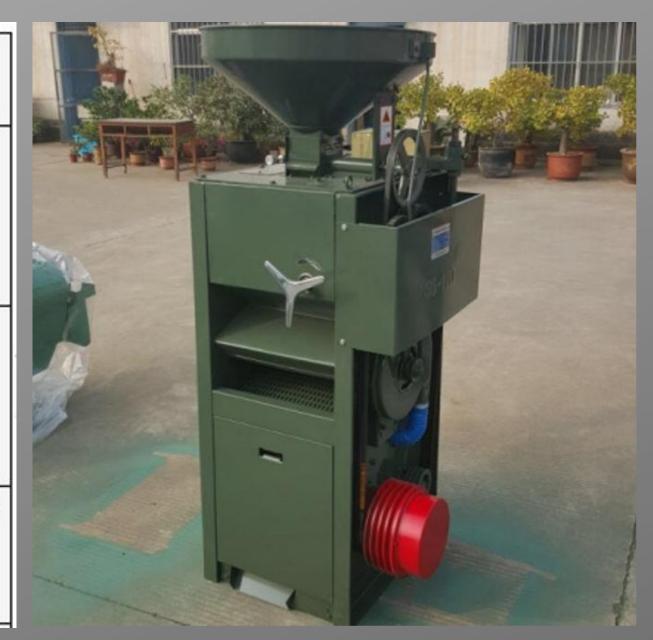

# Rice polisher mill

| Product name                      | Capacity<br>(kg/h) | Power                                        | Weight (kg) | Dimension<br>(mm) |
|-----------------------------------|--------------------|----------------------------------------------|-------------|-------------------|
| Rice milling<br>machine<br>MS-10D | 500~1200           | 11kw motor<br>or 15hp<br>diesel<br>engine    | 230         | 760x730x1735      |
| Rice milling<br>machine<br>MS-30  | 1100~1500          | 15kw motor<br>or 20~40hp<br>diesel<br>engine | 300         | 1070x760x1760     |
| Rice milling<br>machine<br>MS-50  | 1800~2300          | 22kw motor<br>or ≥30hp<br>diesel engine      | 560         | 2400x1080x2080    |