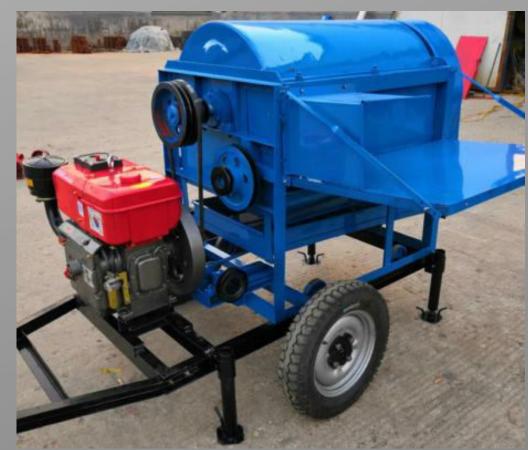

#### Wheat/rice grain thresher

Capacity: 800-1200 Kg/h rice, wheat. Millet, sorghum, and other grains; Soybean 400-600 kg/h

Power: 7.5kw electric motor/12-15hp diesel engine

breaking rate≤0.5 Total loss rate≤1.0

Overall dimension Length width Height (including tire and pull frame): 310\*170\*140cm

Cleaning type: Vibrating screen + blowing fan